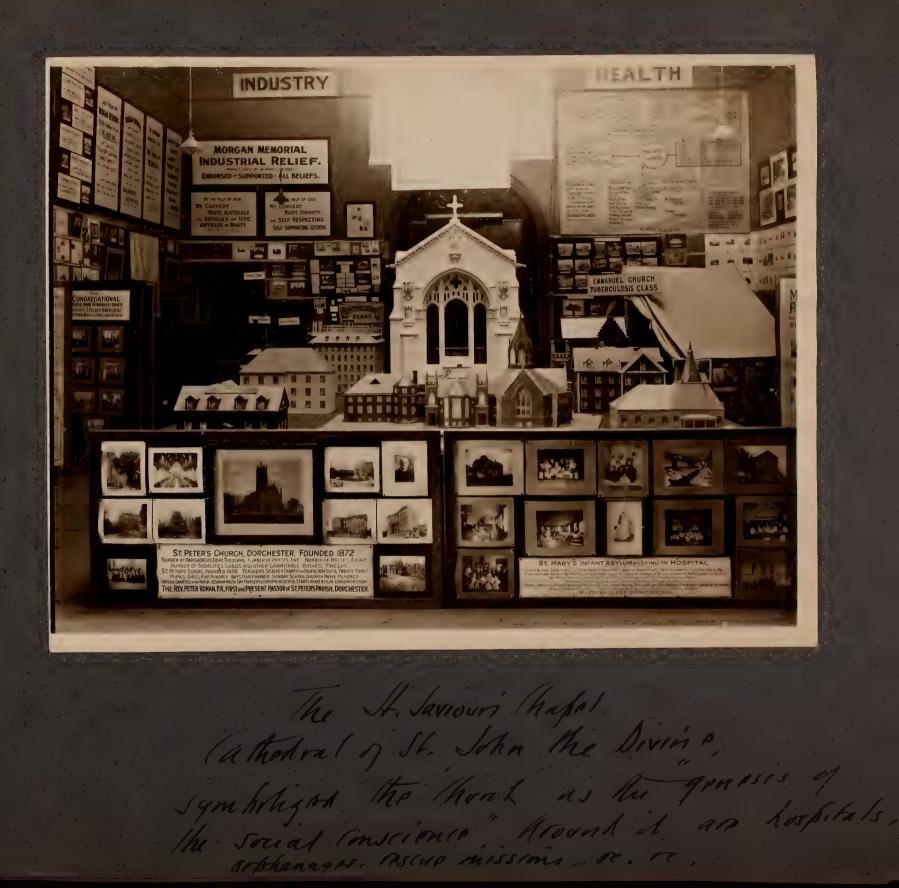

Boston-1915 Lx Josihon

Corporation

Halth 1/2

Religion

16 hars with to Ch. whight, which into me Sparing boo los.

Tuberculosis cannot be effectively tought or prevented without restricting the number of buildings and rooms per acre, and providing for **ADEQUATE SPACE** LIGHT and AIR for DWELLINGS **OFFICES, STORES & FACTORIES** 